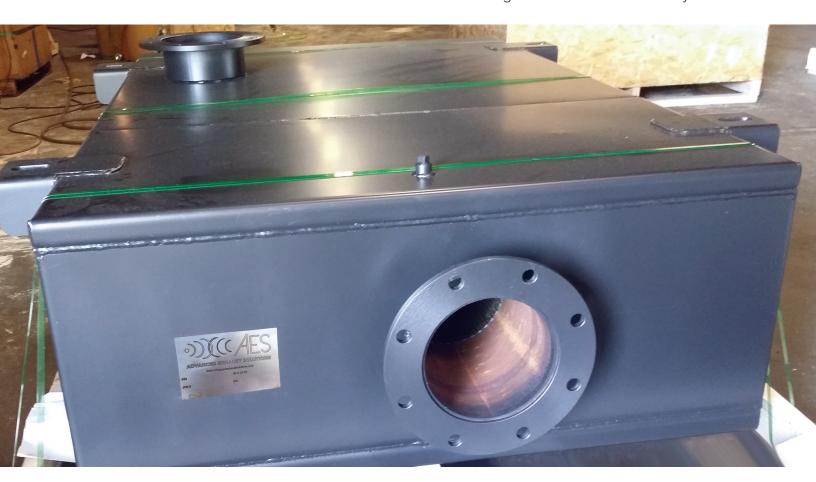

## RECTANGULAR SILENCERS

## **APPLICATION**

Advanced Exhaust Solutions rectangular silencers are designed to provide superior broad range attenuation in low profile, thermally insulated, compact size. Rectangular silencers make an excellent choice for enclosures or other space

restricted applications. Advanced Exhaust Solutions rectangular silencers are available in EGSA Class 4 (25-30 dB), class 5 (30-35 dB), Class 6 (35-40 dB), Class 7 (40-45 dB) and Class 8 (45-50 dB) dynamic insertion loss ranges.

## **DESIGN**

- Continuously welded, plate steel construction.
- 2" composite internal thermal/acoustic insulation.
- Integral mounting lugs with reinforcing gussets.
- 125/150# ANSI flanges.
- High temperature black paint (rated to 1000 °F).
- Dual inlets to match engine exhaust outlets.